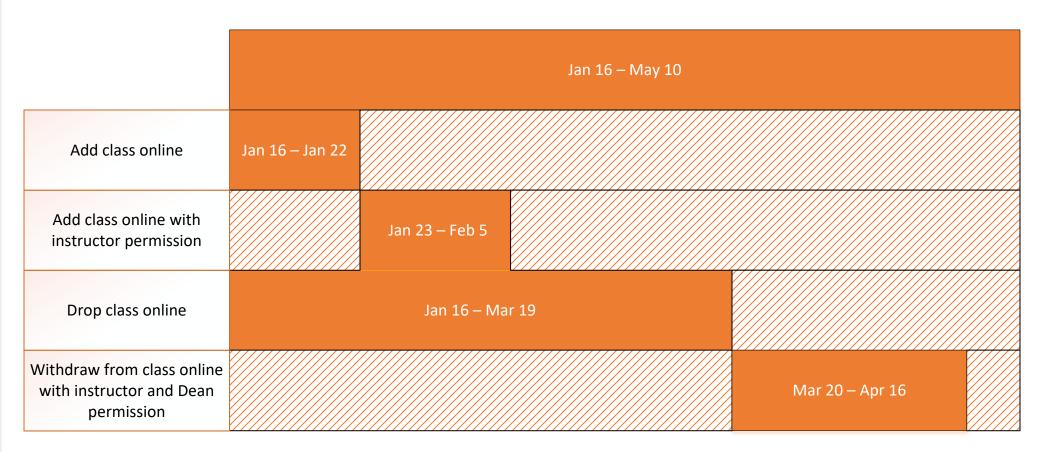

## Changes in Class Schedule after First Day of Instruction Spring 2024 Full-Term Classes

|                                                                      | Jan 16 – May 10 |                |               |  |
|----------------------------------------------------------------------|-----------------|----------------|---------------|--|
| Add class online                                                     | Jan 16 – Jan 22 |                |               |  |
| Add class online with instructor permission                          |                 | Jan 23 – Feb 5 |               |  |
| Drop class online                                                    | Jan 16 – Feb 5  |                |               |  |
| Withdraw from class<br>online with instructor and<br>Dean permission |                 |                | Feb 6 – Apr 2 |  |