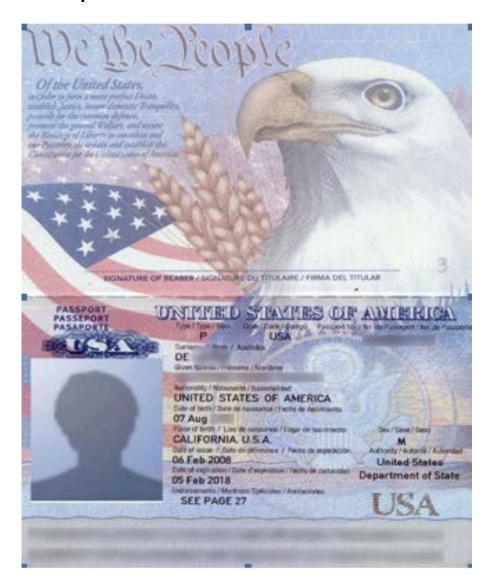

### **US Passport**

Approval notice for immigrant petition (I-130 or I-140), and approval notice for your Application to Register Permanent Residence or to Adjust Status (I-485).

<u>California Resident Income Tax Return (form 540)</u> Submit a complete copy of California State Taxes. Do not submit Tax Transcripts or federal taxes to satisfy this requirement.