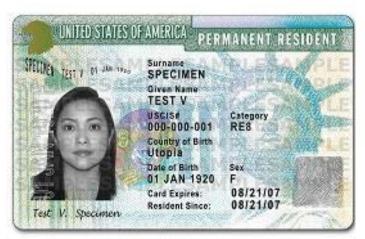

#### **SAMPLE Documents**

Below is a list of possible documents that may be requested after submitting your Statement of Legal Residence. This list includes the most common documents our office request and is intended to assist you if you do not know what the document looks like.

PLEASE NOTE: Depending on how old your document is, it may look different because there are other older versions of the same document.

## **Permanent Resident Card (Green Card)**





# **Employment Authorization Card (Work Permit)**





# **Immigration Visa**



### **US Passport**



Approval notice for immigrant petition (I-130 or I-140), and approval notice for your Application to Register Permanent Residence or to Adjust Status (I-485).





<u>California Resident Income Tax Return (form 540)</u> Submit a complete copy of California State Taxes. Do not submit Tax Transcripts or federal taxes to satisfy this requirement.

| _TAXABLE YEAR_                                                          |                             | FORM        |
|-------------------------------------------------------------------------|-----------------------------|-------------|
| 2018 California Resident Income Tax Return                              |                             |