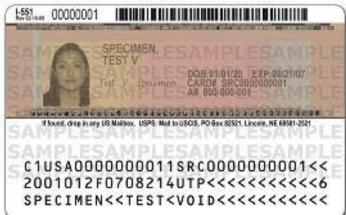

#### **SAMPLE Documents**

Below is a list of possible documents that may be requested after submitting your Statement of Legal Residence. This list includes the most common documents our office request and is intended to assist you if you do not know what the document looks like.

PLEASE NOTE: Depending on how old your document is, it may look different because there are other older versions of the same document.

## **Permanent Resident Card (Green Card)**





# **Employment Authorization Card (Work Permit)**





# **Immigration Visa**



### **US Passport**



Approval notice for immigrant petition (I-130 or I-140), and approval notice for your Application to Register Permanent Residence or to Adjust Status (I-485).





<u>California Resident Income Tax Return (form 540)</u> Submit a complete copy of California State Taxes. Do not submit Tax Transcripts or federal taxes to satisfy this requirement.

| _TAXABLE YEAR_                                                          |                             | FORM        |
|-------------------------------------------------------------------------|-----------------------------|-------------|
| 2018 California Resident Income Tax Return                              |                             | 5