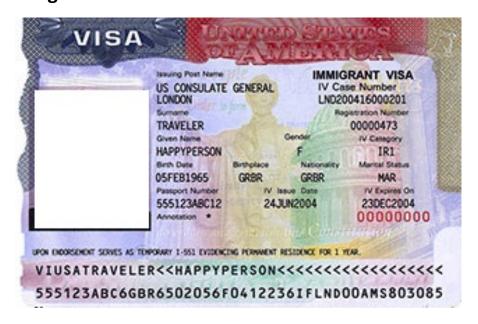

#### **SAMPLE Documents**

Below is a list of possible documents that may be requested after submitting your Statement of Legal Residence. This list includes the most common documents our office request and is intended to assist you if you do not know what the document looks like.

PLEASE NOTE: Depending on how old your document is, it may look different because there are other older versions of the same document.

## **Permanent Resident Card (Green Card)**





# **Employment Authorization Card (Work Permit)**





# **Immigration Visa**



### **US Passport**



Approval notice for immigrant petition (I-130 or I-140), and approval notice for your Application to Register Permanent Residence or to Adjust Status (I-485).





<u>California Resident Income Tax Return (form 540)</u> Submit a complete copy of California State Taxes. Do not submit Tax Transcripts or federal taxes to satisfy this requirement.

| _TAXABLE YEAR_                                                          |                             | FORM        |
|-------------------------------------------------------------------------|-----------------------------|-------------|
| 2018 California Resident Income Tax Return                              |                             | 540         |
| Check here if this is an AMENDED return. Fiscal year filers only: