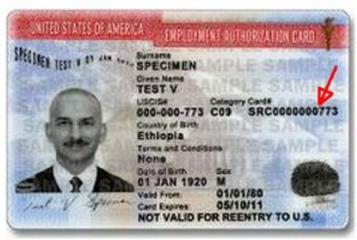

#### **SAMPLE Documents**

Below is a list of possible documents that may be requested after submitting your Statement of Legal Residence. This list includes the most common documents our office request and is intended to assist you if you do not know what the document looks like.

PLEASE NOTE: Depending on how old your document is, it may look different because there are other older versions of the same document.

## **Permanent Resident Card (Green Card)**





# **Employment Authorization Card (Work Permit)**





# **Immigration Visa**



### **US Passport**



Approval notice for immigrant petition (I-130 or I-140), and approval notice for your Application to Register Permanent Residence or to Adjust Status (I-485).





<u>California Resident Income Tax Return (form 540)</u> Submit a complete copy of California State Taxes. Do not submit Tax Transcripts or federal taxes to satisfy this requirement.

| _TAXABLE YEAR_                                                          |                             | FORM        |
|-------------------------------------------------------------------------|-----------------------------|-------------|
| 2018 California Resident Income Tax Return                              |                             | 540         |
| Check here if this is an AMENDED retur