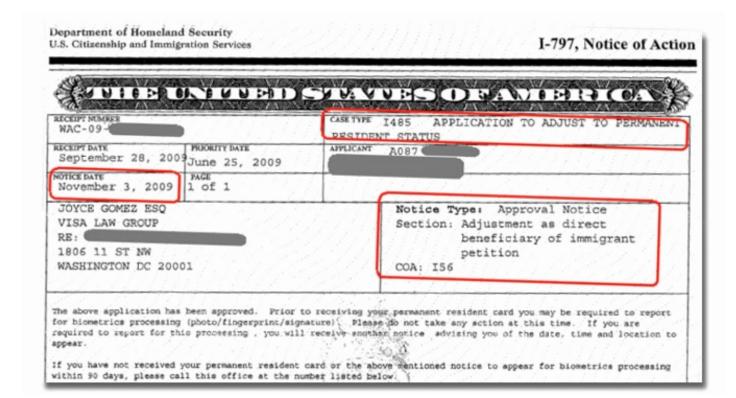

### **US Passport**

Approval notice for immigrant petition (I-130 or I-140), and approval notice for your Application to Register Permanent Residence or to Adjust Status (I-485).

<u>California Resident Income Tax Return (form 540)</u> Submit a complete copy of California State Taxes. Do not submit Tax Transcripts or federal taxes to satisfy this requirement.