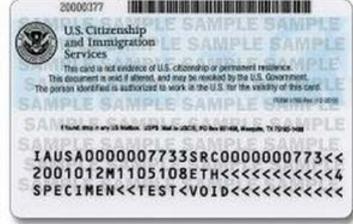

#### **SAMPLE Documents**

Below is a list of possible documents that may be requested after submitting your Statement of Legal Residence. This list includes the most common documents our office request and is intended to assist you if you do not know what the document looks like.

PLEASE NOTE: Depending on how old your document is, it may look different because there are other older versions of the same document.

## **Permanent Resident Card (Green Card)**





# **Employment Authorization Card (Work Permit)**





# **Immigration Visa**



### **US Passport**



Approval notice for immigrant petition (I-130 or I-140), and approval notice for your Application to Register Permanent Residence or to Adjust Status (I-485).





<u>California Resident Income Tax Return (form 540)</u> Submit a complete copy of California State Taxes. Do not submit Tax Transcripts or federal taxes to satisfy this requirement.

| _TAXABLE YEAR_                                                          |                             | FORM        |
|-------------------------------------------------------------------------|-----------------------------|-------------|
| 2018 California Resident Income Tax Return                              |                             | 540         |
| Check here if this is an AMENDED return.