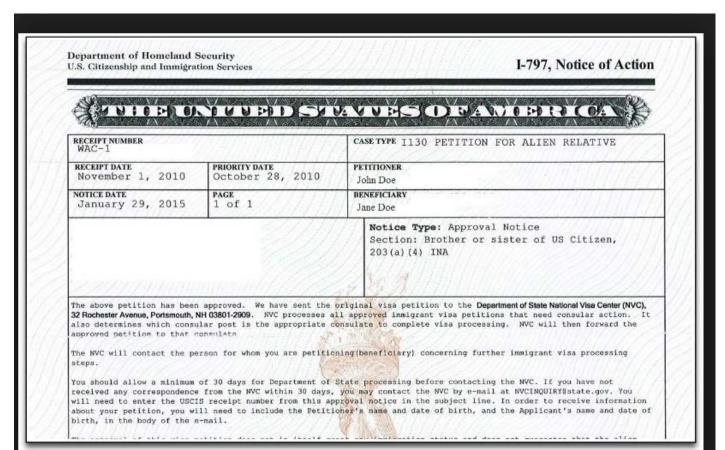

### **US Passport**

Approval notice for immigrant petition (I-130 or I-140), and approval notice for your Application to Register Permanent Residence or to Adjust Status (I-485).

<u>California Resident Income Tax Return (form 540)</u> Submit a complete copy of California State Taxes. Do not submit Tax Transcripts or federal taxes to satisfy this requirement.